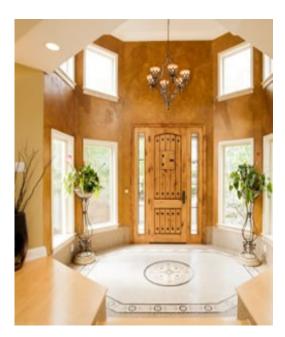

After parking in your spacious 3-car garage, the dramatic entrance invites you into the expansive 4,000 square foot home. Beautifully tiled floors and neutral colors are warmed by natural lighting.

With a view of the patio, lush backyard and shimmering pool, the relaxing family room includes a cozy fireplace. The top-of-the-line kitchen is graced with beautiful slab granite countertops and a convenient island. Enjoy your meals in the delightful breakfast nook or formal dining room.