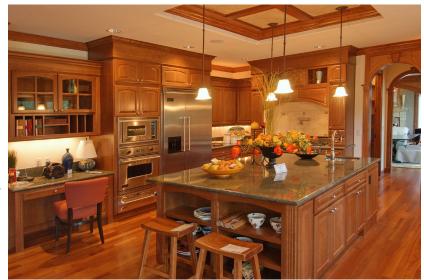

After parking in your spacious 3-car garage, the dramatic entrance invites you into the expansive 4,000 square foot home. Beautifully tiled floors and neutral colors are warmed by natural lighting.

With a view of the patio, lush backyard and shimmering pool, the relaxing family room includes a cozy fireplace. The top-of-the-line kitchen is graced with beautiful slab granite countertops and a convenient island. Enjoy your meals in the delightful breakfast nook or formal dining room.